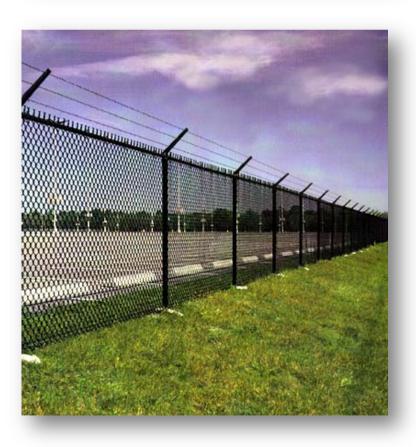

### **Product Description**

Chainlink and Weldmesh fencing come in rolls of either 12.5 or 25 metres and are tied to strained line wires using tie wire. Supported on either steel or concrete posts and have optional addition of barb wire to top for added security.

#### **Finish**

Galvanised Only or Galvanised Plastic Coated to any standard RAL colour.

#### Sizes

Standard Heights available – 1.80m, 2.00m, 2.10m, 2.40m

(Other non-standard heights are available; please contact us for further details).